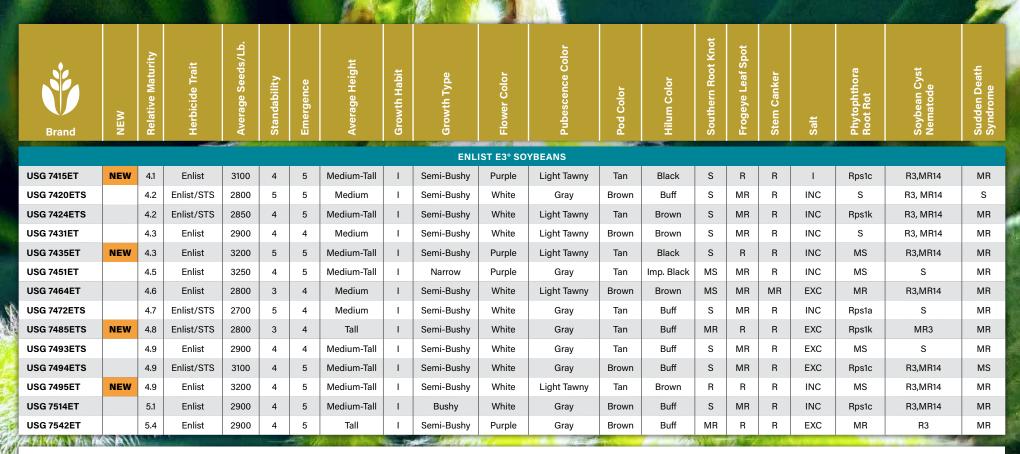

# EMIIST ES SOYBEAN PRODUCTS

## **NEW USG 7415**ET

| 4.1                                                                                                                                                                                                                                                                                                                                                                                                                                                                                                                                                                                                                                                                                                                                                                                                                                                                                                                                                                                                                                                                                                                                                                                                                                                                                                                                                                                                                                                                                                                                                                                                                                                                                                                                                                                                                                                                                                                                                                                                                                                                                                                           |                                                |  |
|-------------------------------------------------------------------------------------------------------------------------------------------------------------------------------------------------------------------------------------------------------------------------------------------------------------------------------------------------------------------------------------------------------------------------------------------------------------------------------------------------------------------------------------------------------------------------------------------------------------------------------------------------------------------------------------------------------------------------------------------------------------------------------------------------------------------------------------------------------------------------------------------------------------------------------------------------------------------------------------------------------------------------------------------------------------------------------------------------------------------------------------------------------------------------------------------------------------------------------------------------------------------------------------------------------------------------------------------------------------------------------------------------------------------------------------------------------------------------------------------------------------------------------------------------------------------------------------------------------------------------------------------------------------------------------------------------------------------------------------------------------------------------------------------------------------------------------------------------------------------------------------------------------------------------------------------------------------------------------------------------------------------------------------------------------------------------------------------------------------------------------|------------------------------------------------|--|
| Medium-Tall                                                                                                                                                                                                                                                                                                                                                                                                                                                                                                                                                                                                                                                                                                                                                                                                                                                                                                                                                                                                                                                                                                                                                                                                                                                                                                                                                                                                                                                                                                                                                                                                                                                                                                                                                                                                                                                                                                                                                                                                                                                                                                                   |                                                |  |
| Purple                                                                                                                                                                                                                                                                                                                                                                                                                                                                                                                                                                                                                                                                                                                                                                                                                                                                                                                                                                                                                                                                                                                                                                                                                                                                                                                                                                                                                                                                                                                                                                                                                                                                                                                                                                                                                                                                                                                                                                                                                                                                                                                        |                                                |  |
| Light Tawny                                                                                                                                                                                                                                                                                                                                                                                                                                                                                                                                                                                                                                                                                                                                                                                                                                                                                                                                                                                                                                                                                                                                                                                                                                                                                                                                                                                                                                                                                                                                                                                                                                                                                                                                                                                                                                                                                                                                                                                                                                                                                                                   |                                                |  |
| Rps1c                                                                                                                                                                                                                                                                                                                                                                                                                                                                                                                                                                                                                                                                                                                                                                                                                                                                                                                                                                                                                                                                                                                                                                                                                                                                                                                                                                                                                                                                                                                                                                                                                                                                                                                                                                                                                                                                                                                                                                                                                                                                                                                         |                                                |  |
| Resistant                                                                                                                                                                                                                                                                                                                                                                                                                                                                                                                                                                                                                                                                                                                                                                                                                                                                                                                                                                                                                                                                                                                                                                                                                                                                                                                                                                                                                                                                                                                                                                                                                                                                                                                                                                                                                                                                                                                                                                                                                                                                                                                     |                                                |  |
| Resistant                                                                                                                                                                                                                                                                                                                                                                                                                                                                                                                                                                                                                                                                                                                                                                                                                                                                                                                                                                                                                                                                                                                                                                                                                                                                                                                                                                                                                                                                                                                                                                                                                                                                                                                                                                                                                                                                                                                                                                                                                                                                                                                     | 14                                             |  |
| WALLER TO THE REAL PROPERTY OF THE PARTY OF |                                                |  |
|                                                                                                                                                                                                                                                                                                                                                                                                                                                                                                                                                                                                                                                                                                                                                                                                                                                                                                                                                                                                                                                                                                                                                                                                                                                                                                                                                                                                                                                                                                                                                                                                                                                                                                                                                                                                                                                                                                                                                                                                                                                                                                                               | Medium-Tall Purple Light Tawny Rps1c Resistant |  |

# **NEW USG 7485**ETS

## STS® herbicide tolerant trait

| Relative Maturity     | 4.8       |
|-----------------------|-----------|
| Plant Height          | Tall      |
| Flower Color          | White     |
| Pubescence Color      | Gray      |
| Phytophthora Root Rot | Rps1k     |
| Frogeye Leaf Spot     | Resistant |
| Stem Canker           | Resistant |

## **USG 7494**ETS

#### STS®

herbicide tolerant trait

| Relative Maturity     | 4.9                  |
|-----------------------|----------------------|
| Plant Height          | Medium-Tall          |
| Flower Color          | White                |
| Pubescence Color      | Gray                 |
| Phytophthora Root Rot | Rps1c                |
| Frogeye Leaf Spot     | Moderately Resistant |
| Stem Canker           | Resistant            |
|                       |                      |

# **NEW USG 7495**ET

| Relative Maturity     | 4.9                    |
|-----------------------|------------------------|
| Plant Height          | Medium-Tall            |
| Flower Color          | White                  |
| Pubescence Color      | Light Tawny            |
| Phytophthora Root Rot | Moderately Susceptible |
| Frogeye Leaf Spot     | Resistant              |
| Stem Canker           | Resistant              |

### **USG 7514**ET

| 5.1                  |
|----------------------|
| Medium-Tall          |
| White                |
| Gray                 |
| Rps1c                |
| Moderately Resistant |
| Resistant            |
|                      |

#### **USG 7424**ETS

STS\*

herbicide tolerant trait

| Relative Maturity     | 4.2                  |
|-----------------------|----------------------|
| Plant Height          | Medium-Tall          |
| Flower Color          | White                |
| Pubescence Color      | Light Tawny          |
| Phytophthora Root Rot | Rps1k                |
| Frogeye Leaf Spot     | Moderately Resistant |
| Stem Canker           | Resistant            |

## **NEW USG 7435**ET

| Relative Maturity     | 4.3                    |
|-----------------------|------------------------|
| Plant Height          | Medium-Tall            |
| Flower Color          | Purple                 |
| Pubescence Color      | Light Tawny            |
| Phytophthora Root Rot | Moderately Susceptible |
| Frogeye Leaf Spot     | Resistant              |
| Stem Canker           | Resistant              |

#### **USG 7464**ET

| Relative Maturity     | 4.6                  |
|-----------------------|----------------------|
| Plant Height          | Medium               |
| Flower Color          | White                |
| Pubescence Color      | Light Tawny          |
| Phytophthora Root Rot | Moderately Resistant |
| Frogeye Leaf Spot     | Moderately Resistant |
| Stem Canker           | Moderately Resistant |

### **USG 7472**ETS

STS®
herbicide tolerant trait

Relative Maturity 4.7

Plant Height Medium

Flower Color White

Pubescence Color Gray

Phytophthora Root Rot Rps1a

Frogeye Leaf Spot Moderately Resistant

Stem Canker Resistant

#### **USG 7542**ET

| Relative Maturity     | 5.4                  |
|-----------------------|----------------------|
| Plant Height          | Tall                 |
| Flower Color          | Purple               |
| Pubescence Color      | Gray                 |
| Phytophthora Root Rot | Moderately Resistant |
| Frogeye Leaf Spot     | Resistant            |
| Stem Canker           | Resistant            |