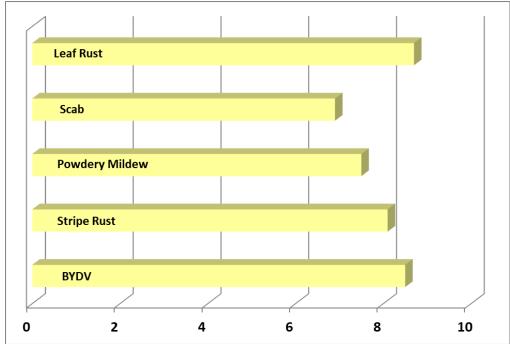

## **Disease Characteristics**

0 - Poor 10 - Excellent

The ratings included on this page represent averages taken from field observations. Differences may occur due to environmental conditions and soil types. Please consult with an area specialist or extension agent before making your final seed purchase decisions.